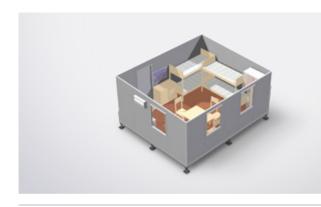

### - BASIC HOUSE

4 beds in one house, 16, 20, 24 or 32 m<sup>2</sup> per house, 4 lockers, kitchen block and bunk beds. The GHS standard house has one door and one vinyl-window.