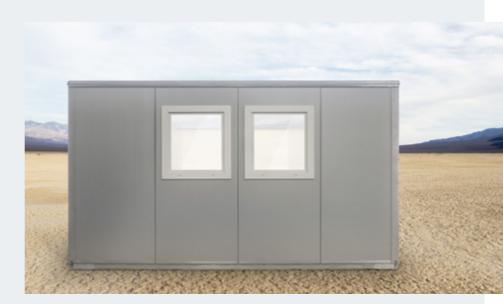

### - BASIC HOUSE

4 beds in one house, 16, 20, 24 or 32 m<sup>2</sup> per house, 4 lockers, kitchen block and bunk beds. The GHS standard house has one door and one vinyl-window.

### STABLE CONSTRUCTION

Our products offer excellent corrosion protection, outstanding insulation values, precise joint geometry, are maintenance-free and durable. The GHS Temporary Home consists of interlocking panels with galvanized steel sheets and a PU core. The panel is 4 cm thick, so that it ensures an optimum resistance to difficult weather conditions. GHS Temporary Homes can withstand wind speeds of up to 150 km/h, the load for the roof extends from walkable to up to 400 kg/m² snow load.