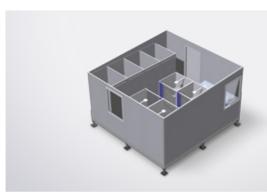

### - BASIC HOUSE

4 beds in one house, 16, 20, 24 or 32 m<sup>2</sup> per house, 4 lockers, kitchen block and bunk beds. The GHS standard house has one door and one vinyl-window.

### - SANITARY HOUSING

Example of a building situation with an area of 16m², 4 showers, 4 sinks and 4 lavatories.