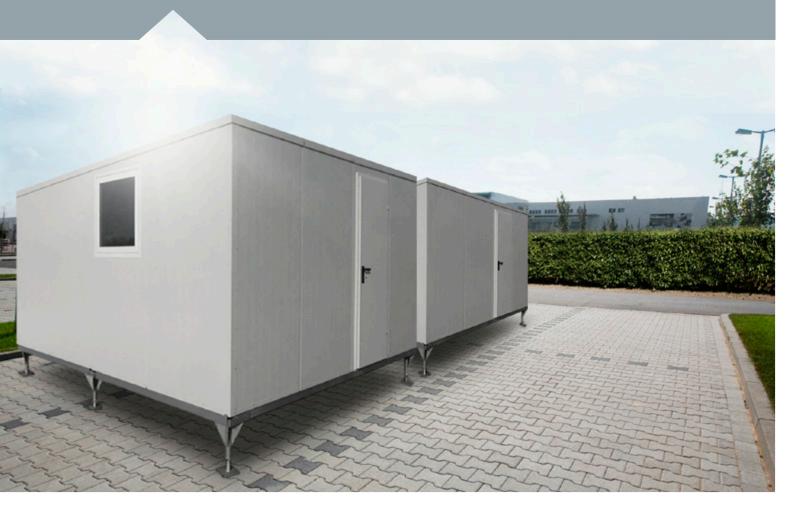

### The wide variety of our Temporary Homes.

### - BASIC HOUSE

4 beds in one house, 16, 20, 24 or 32 m<sup>2</sup> per house, 4 lockers, kitchen block and bunk beds. The GHS standard house has one door and one vinyl-window.

### - HOUSE GROUP

This unit consists of 4 single houses for living and one central sanitary facility.